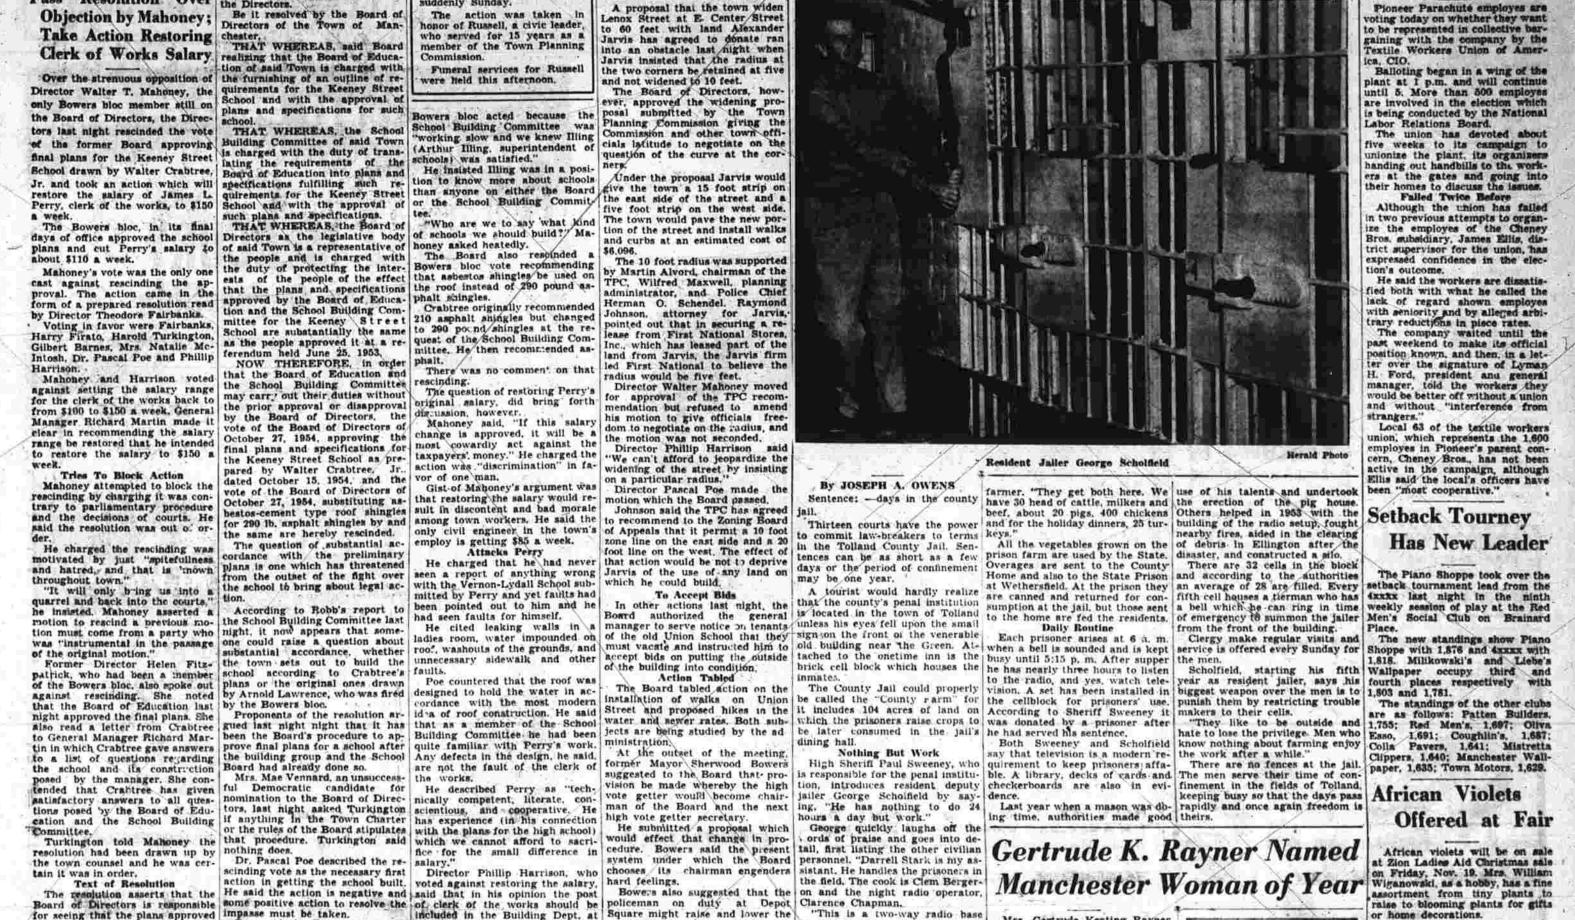

## Directors Rescind Vote Letter of Sympathy Voted by Directors

Directors of the Town of ManClerk of Works Salary

Clerk of Works Salary

Over the strenuous opposition of Directors was the Board of Education of said Town is charged with the furnishing of an outline of requirements for the Keeney Street School and with the approval of plans and specifications for suich school.

THAT WHEREAS, the School Building Committee was School and with the approval of plans and specifications for suich school.

THAT WHEREAS, the School and with the approval of plans and specifications for suich school and with the duty of translating the requirements of the School Building Committee was School Building Committee of schools was satisfied."

Bowers bloc acted because the School Building Committee was School Building Committee of schools was satisfied."

He insisted Illing was in a position to the proposal Jarvis would give the town a 15 foot strip on the east side of the atreet and a such plans and specifications.

Pass Resolution Over Objection by Mahoney;
Take Action Restoring

That WHEREAS, said Board

The Board of Directors last night unanimously decided to have a leter of sympathy sent to Mrs. Harry Russell, widow of "Skai" Russell, who died suddenly Sunday.

### Board Votes Farm Work Productive Widening of Lenox Street

me. If you carry a weapon inside, the table could be turned."

No one, including Sheriff Sweeney, is quite sure how old the jail is, but many familiar with state institutions believe it to be the oldest county jail in the state.