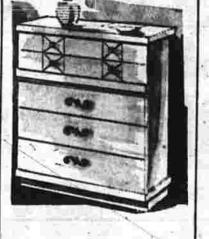

Regularly \$200.00 Night Table

You've seen it in America's leading magazines . . you've probably dreamed of owning it . . and now you can have this outstanding Mengel Modern "Monte Carlo" bedroom at the lowest price ever offered at Watkins. Hand rubbed and finished Taffy Mahogany with customdesigned brass-finished drawer pulls. Heavy plank top effect; dust-tight and dovetailed drawers. No expense has been spared to make this the "show piece" furniture for your home.