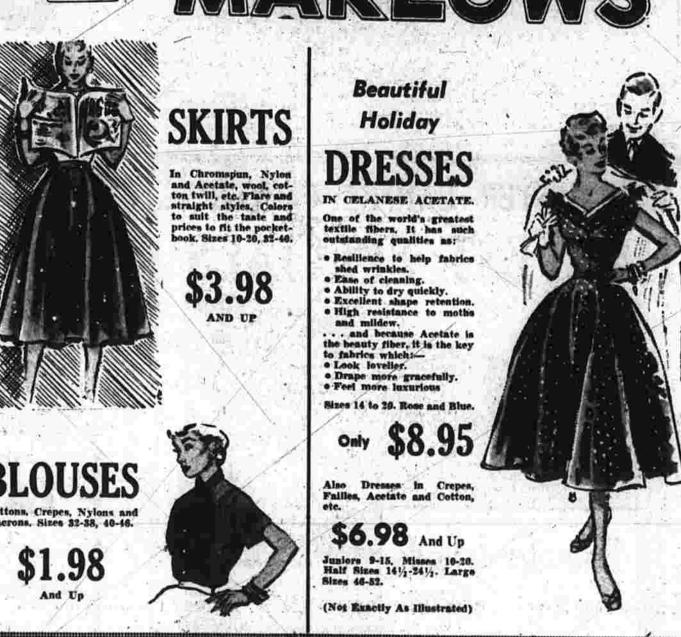

heavily at the shelves lined with heat-and-serve concoctions she is

hinking more about how to fill

(All rights reserved, NEA Ser-

they are well-nourished

Our princess jumper dress in luscious twill back velveteen with pearl buttoned trim and a half belt in back. To be worn with orwithout the off-white blouse of worsted jersey. Delectable colors of avocado, candy pink, peacock or bamboo. Sizes 7 to 15 and all happily priced for \$17.95

Pearls and sequins dust the collar and patch pocket . . . a tiny waist length jacket covers the sleeveless dress. And it has a di-vinely awishy, full skirt. Of Duch-a-set faille that is wrinkle resistant, spot resistant, needs little or no ironing. In these dreamy pastels: Lake blue, shell white, petal pink. Sizes 5 to 15, \$14.95.