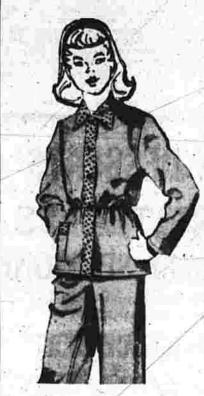

heavily at the shelves lined with heat-and-serve concoctions she is

hinking more about how to fill

(All rights reserved, NEA Ser-

they are well-nourished

Our princess jumper dress in luscious twill back velveteen with pearl buttoned trim and a half belt in back. To be worn with orwithout the off-white blouse of worsted jersey. Delectable colors of avocado, candy pink, peacock or bamboo. Sizes 7 to 15 and all happily priced for \$17.95

Pearls and sequins dust the collar and patch pocket . . . a tiny waist length jacket covers the sleeveless dress. And it has a di-vinely awishy, full skirt. Of Duch-a-set faille that is wrinkle resistant, spot resistant, needs little or no ironing. In these dreamy pastels: Lake blue, shell white, petal pink. Sizes 5 to 15, \$14.95.