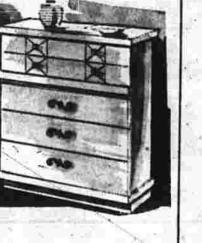

Regularly \$200.00 Night Table

You've seen it in America's leading magazines . . you've probably dreamed of owning it . . and now you can have this outstanding Mengel Modern "Monte Carlo" bedroom at the lowest price ever offered at Watkins. Hand rubbed and finished Taffy Mahogany with customdesigned brass-finished drawer pulls. Heavy plank top effect; dust-tight and dovetailed drawers. No expense has been spared to make this the "show piece" furniture for your home.