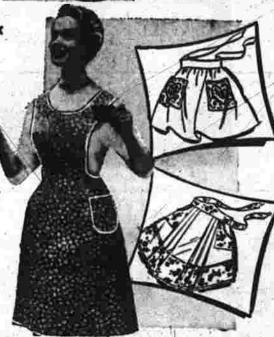

Self-basting coverimproves flavor, prevents scorching. Cover nests in bottom for compact and easy storage. 1b.—88c 25 1b.—2.59 luminum Roaster - 2.89

Your Choice

Bright prints on finest quality percales for the prettiest aprons ever! Full-cut bib-HOSTESS APRONS Froths of organdy, trills of pique...in colorful prints or solids. Why not buy several.