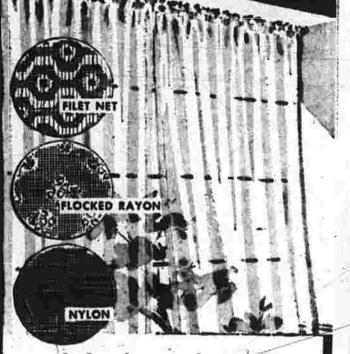

EASY-CARE NYLON 84" wide, pair. Decorator lengths.

FLOCKED RAYON wide overall in popular lengths. FLOCKED NYLONS

Easy care nylon, dress up window beauty, 84", wide to the pair, most wanted lengths.

USE GRANT CREDIT COUPONS LIKE CASH