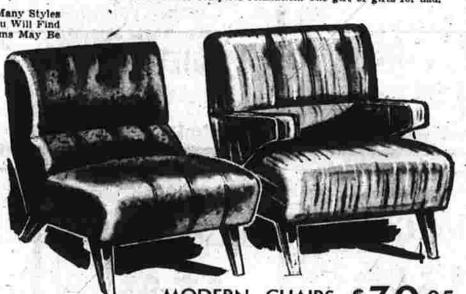

COMFO CHAIR, OTTOMAN

WROUGHT IRON FRAME ARM CHAIRS IN PAIRS! Plastic seat and back cushions

BIGFELLOW SWIVEL ROCKER

Luxurious contour shape for greater relaxation. Rubberized hair pads, blond finish legs. Choice of Red, Gray. \$29.95
Green or Natural.